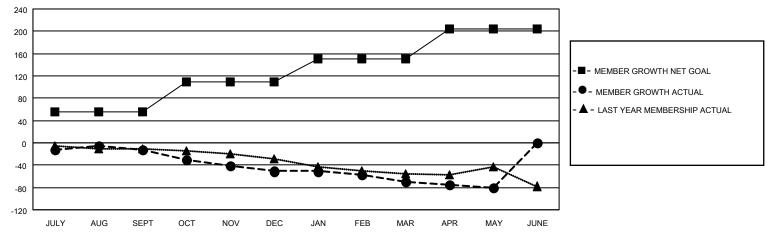

#### GOALS AND ACTUAL MEMBERS CUMULATIVE

| DROPPED CLUBS: 2 |     | 34 CLUBS OF 67 ADDED 1 OR<br>MORE NEW MEMBERS | GENDER DISTRIBUTION            |              |  |
|------------------|-----|-----------------------------------------------|--------------------------------|--------------|--|
|                  |     | MORE NEW MEMBERS                              | MALE 870 (65.71%)              |              |  |
|                  |     |                                               | FEMALE                         | 454 (34.29%) |  |
| DROPPED MEMBERS  |     |                                               | NON BINARY                     | 0 (0.00%)    |  |
|                  |     |                                               | PREFER NOT TO ANSWER 0 (0.00%) |              |  |
| DECEASED         | 14  |                                               |                                |              |  |
| CLUB CANCELLED   | 0   | CLICK HERE FOR CUMULATIVE                     | TOTAL FAMILY UNIT MEMBERS 184  |              |  |
| OTHER            | 144 | MEMBERSHIP DATA                               |                                |              |  |
| TOTAL            | 158 |                                               | FAMILY MEMBERS PAYING HAI      | _F DUES 92   |  |
|                  |     |                                               |                                |              |  |